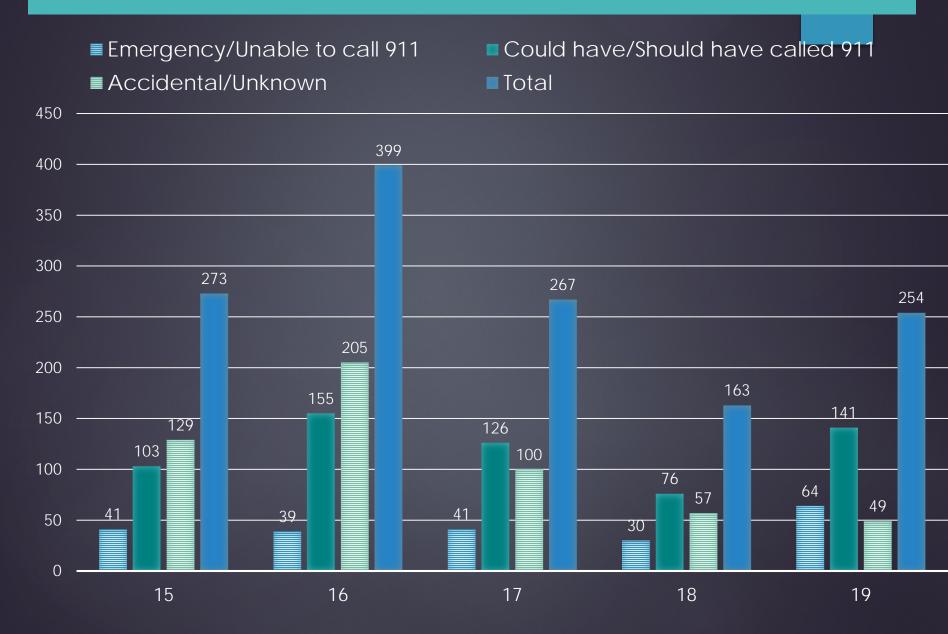

# Performance Inquiries

# Performance Inquiries - External

3 Internal Investigation; 2 Founded