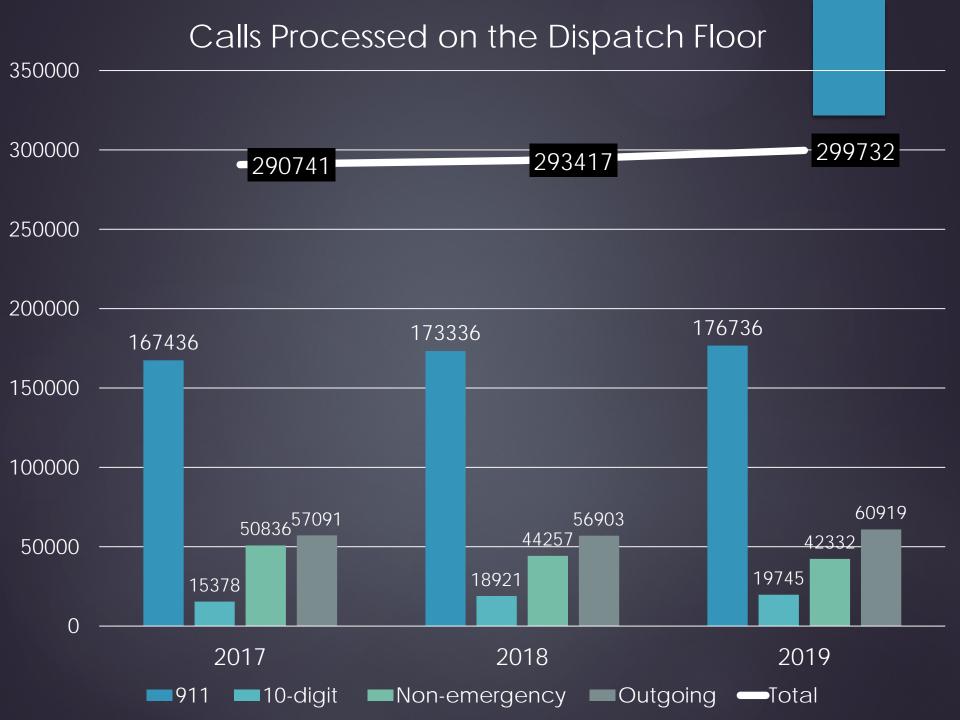

# 2019 Performance Measures





### AVERAGE ANSWER TIME



### Average Talk Time





### **TEXT TO 911**



### DISPATCHED EVENT HISTORY



### Priority 1 Law Enforcement

|                                             | 2009  | 2010 | 2011  | 2012 | 2013 | 2014 | 2015  | 2016  | 2017 | 2018 | 2019 |
|---------------------------------------------|-------|------|-------|------|------|------|-------|-------|------|------|------|
| Average Dispatch Time Priority 1 Law Events | 28.10 | 32   | 28.14 | 27   | 22.7 | 27.7 | 23.57 | 26.34 | 28   | 29   | 30   |

## Radio Congestion Initiative

#### 2018

- SOUTH averaged 75% usage
- NORTH and BPD at 50%

Implemented changes to dispatch processes for low priority events

#### 2019

25% reduction in radio congestion on law enforcement channels

| FIRE/EMS Standards                          | 2017  | 2018  | 2019  |
|---------------