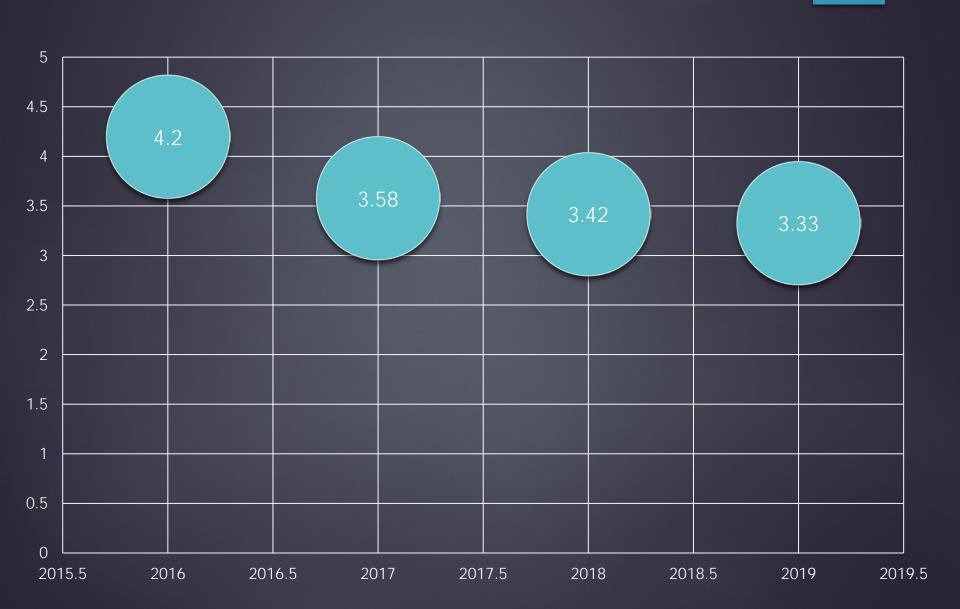

# 2019 Performance Measures





### AVERAGE ANSWER TIME



### Average Talk Time





### **TEXT TO 911**



### DISPATCHED EVENT HISTORY



### Priority 1 Law Enforcement

|                                             | 2009  | 2010 | 2011  | 2012 | 2013 | 2014 | 2015  | 2016  | 2017 | 2018 | 2019 |
|---------------------------------------------|-------|------|-------|------|------|------|-------|-------|------|------|------|
| Average Dispatch Time Priority 1 Law Events | 28.10 | 32   | 28.14 | 27   | 22.7 | 27.7 | 23.57 | 26.34 | 28   | 29   | 30   |

## Radio Congestion Initiative

#### 2018

- SOUTH averaged 75% usage
- NORTH and BPD at 50%

Implemented changes to dispatch processes for low priority events

#### 2019

25% reduction in radio congestion on law enforcement channels

| FIRE/EMS Standards                          | 2017  | 2018