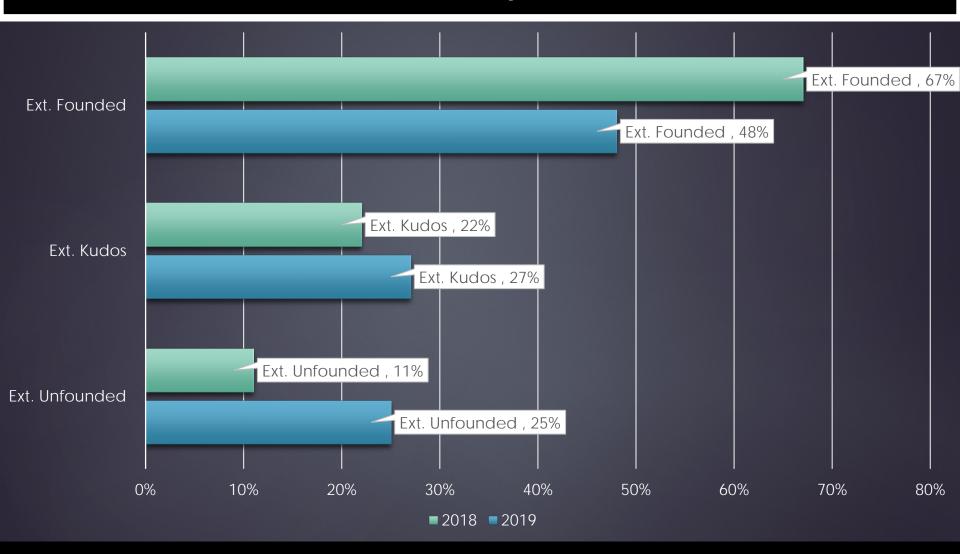

# Performance Inquiries

# Performance Inquiries - External

3 Internal Investigation; 2 Founded