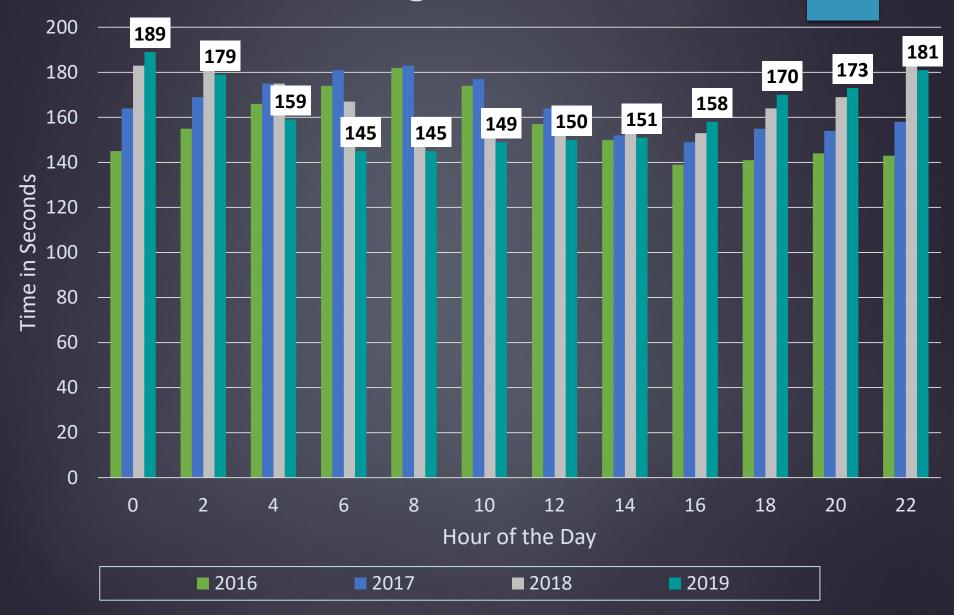

# 2019 Performance Measures





### AVERAGE ANSWER TIME



### Average Talk Time





### **TEXT TO 911**



### DISPATCHED EVENT HISTORY



### Priority 1 Law Enforcement

|                                             | 2009  | 2010 | 2011  | 2012 | 2013 | 2014 | 2015  | 2016  | 2017 | 2018 | 2019 |
|---------------------------------------------|-------|------|-------|------|------|------|-------|-------|------|------|------|
| Average Dispatch Time Priority 1 Law Events | 28.10 | 32   | 28.14 | 27   | 22.7 | 27.7 | 23.57 | 26.34 | 28   | 29   | 30   |

## Radio Congestion Initiative

#### 2018

- SOUTH averaged 75% usage
- NORTH and BPD at 50%

Implemented changes to dispatch processes for low priority events

#### 2019

25% reduction in radio congestion on law enforcement channels

| FIRE/EMS Standards                          | 2017  | 2018  | 2019  |
|-------------