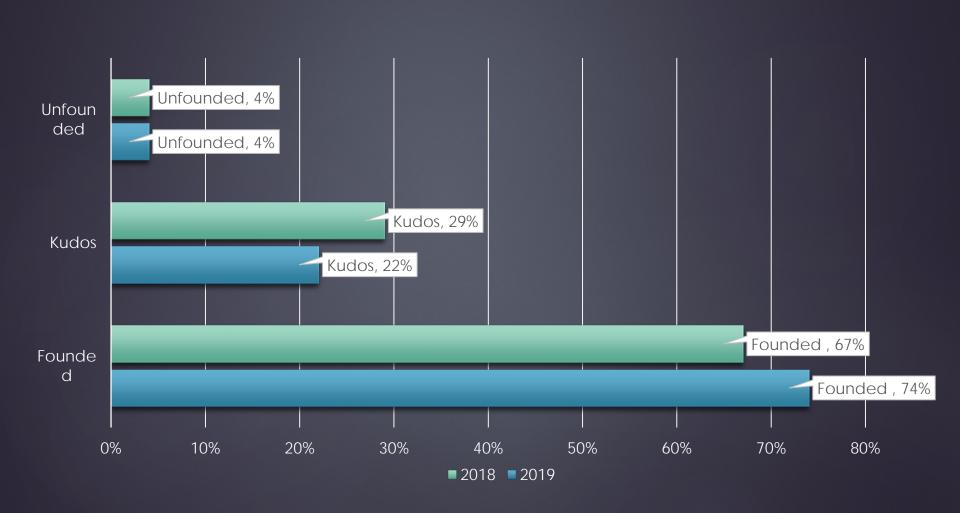

# Performance Inquiries

# Performance Inquiries - External

3 Internal Investigation; 2 Founded