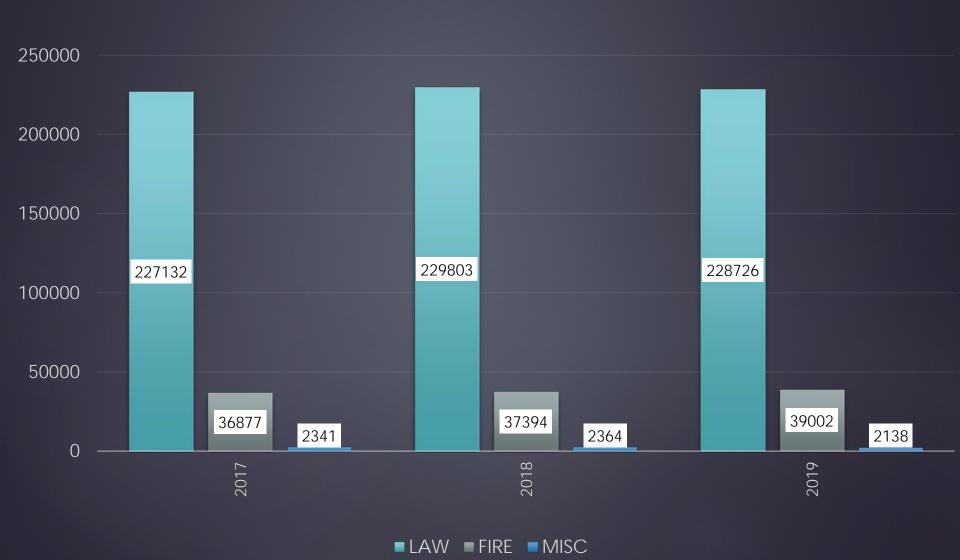

# 2019 Performance Measures





### AVERAGE ANSWER TIME



### Average Talk Time





### **TEXT TO 911**



### DISPATCHED EVENT HISTORY



### Priority 1 Law Enforcement

|                                             | 2009  | 2010 | 2011  | 2012 | 2013 | 2014 | 2015  | 2016  | 2017 | 2018 | 2019 |
|---------------------------------------------|-------|------|-------|------|------|------|-------|-------|------|------|------|
| Average Dispatch Time Priority 1 Law Events | 28.10 | 32   | 28.14 | 27   | 22.7 | 27.7 | 23.57 | 26.34 | 28   | 29   | 30   |

## Radio Congestion Initiative

#### 2018

- SOUTH averaged 75% usage
- NORTH and BPD at 50%

Implemented changes to dispatch processes for low priority events

#### 2019

25% reduction in radio congestion on law enforcement channels

| FIRE/EMS Standards                          | 2017  | 2018  | 2019  |
|---------------------------------------------|-------|-------|-------|