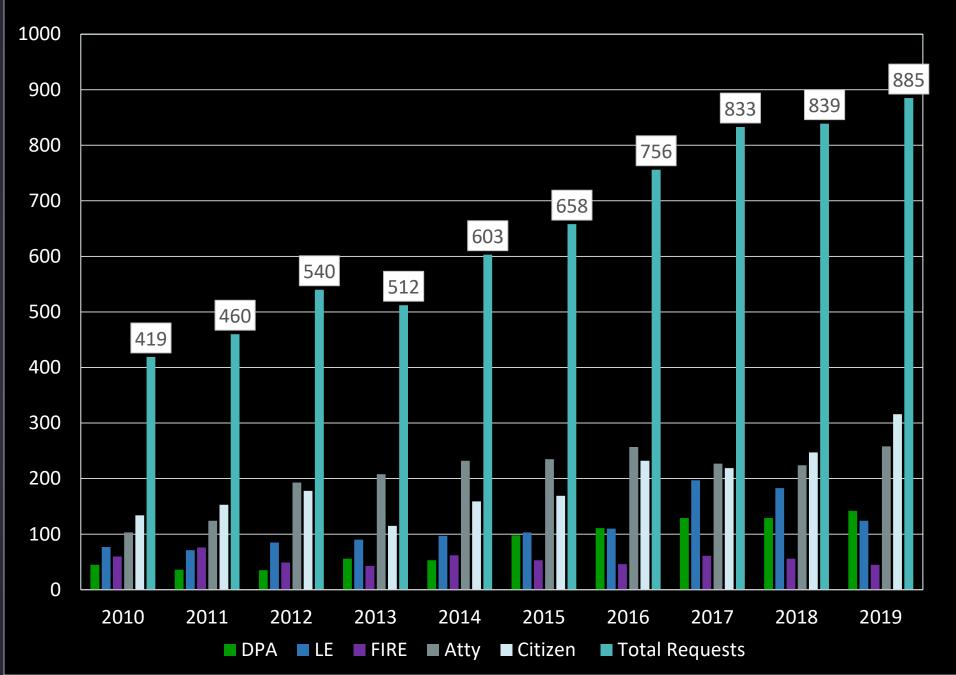

recruitments in 2019 23 ops employees hired 3 tech employees

8 Trained Primary Call Receivers5 Call Receivers in-training5 Law Enforcement Dispatchers

#### KITSAP 911 EMPLOYEES

Average Tenure: 8.3 Years

Retention Rates: Non-Probationary 82.76% Probationary: 80.49%

Average sick leave per employee per year: 68.63 hours

Hours of overtime worked: 14,798

# Performance Inquiries



# Performance Inquiries - External



3 Internal Investigation; 2 Founded

#### SYSTEM RELIABILITY

CAD: 99.93%

MCT: 99.84%

911 Phone System: 100%

Text to 911: 100%

Radio: 99.99% Fire 1: 99.998% South: 99.994%

#### MAP/CAD ADDRESS ACCURACY

82.2% of MSAG errors were corrected within 30 days 94.1% of MSAG error corrected within 90 days

P.01 Grade of Service Compliant

#### **PUBLIC DISCLOSURE REQUESTS**



## Technology Services Group

#### **MAJOR PROJECTS**



### REGULAR REVENUES



#### REGULAR EXPENDITURES





We are Kitsap 911, providing exceptional public safety emergency communications services every day.