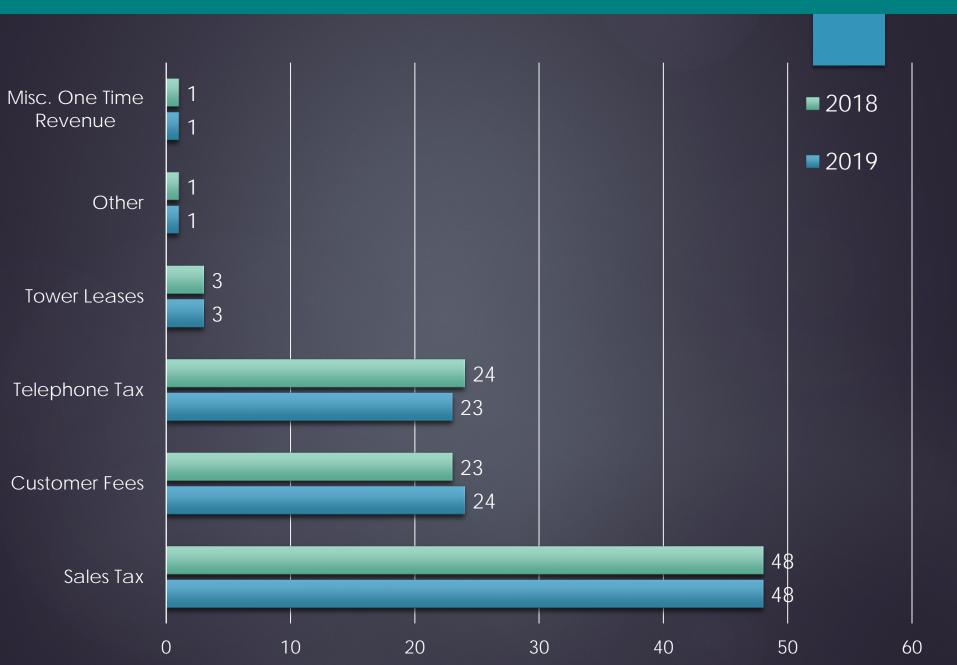

Call Receivers5 Call Receivers in-training5 Law Enforcement Dispatchers

#### KITSAP 911 EMPLOYEES

Average Tenure: 8.3 Years

Retention Rates: Non-Probationary 82.76% Probationary: 80.49%

Average sick leave per employee per year: 68.63 hours

Hours of overtime worked: 14,798

# Performance Inquiries



# Performance Inquiries - External



3 Internal Investigation; 2 Founded

#### SYSTEM RELIABILITY

CAD: 99.93%

MCT: 99.84%

911 Phone System: 100%

Text to 911: 100%

Radio: 99.99% Fire 1: 99.998% South: 99.994%

#### MAP/CAD ADDRESS ACCURACY

82.2% of MSAG errors were corrected within 30 days 94.1% of MSAG error corrected within 90 days

P.01 Grade of Service Compliant

#### **PUBLIC DISCLOSURE REQUESTS**



## Technology Services Group

#### **MAJOR PROJECTS**



### REGULAR REVENUES



#### REGULAR EXPENDITURES





We are Kitsap 911, providing exceptional public safety emergency communications services every day.