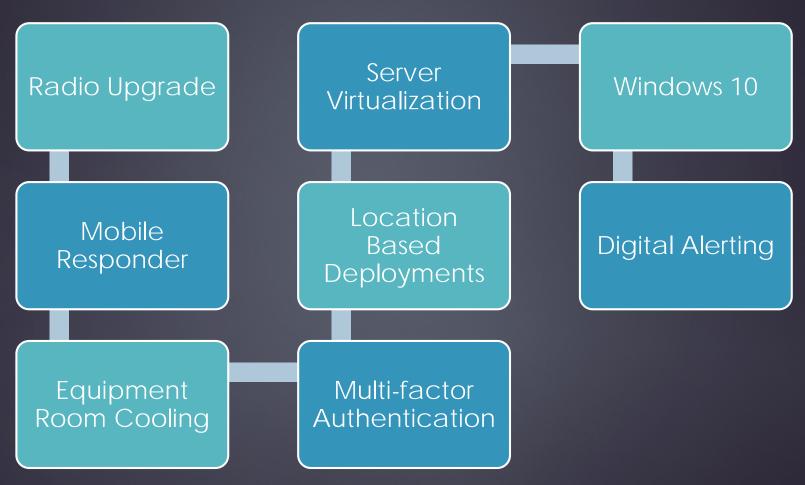

yees

8 Trained Primary Call Receivers5 Call Receivers in-training5 Law Enforcement Dispatchers

#### KITSAP 911 EMPLOYEES

Average Tenure: 8.3 Years

Retention Rates: Non-Probationary 82.76% Probationary: 80.49%

Average sick leave per employee per year: 68.63 hours

Hours of overtime worked: 14,798

# Performance Inquiries



# Performance Inquiries - External



3 Internal Investigation; 2 Founded

#### SYSTEM RELIABILITY

CAD: 99.93%

MCT: 99.84%

911 Phone System: 100%

Text to 911: 100%

Radio: 99.99% Fire 1: 99.998% South: 99.994%

#### MAP/CAD ADDRESS ACCURACY

82.2% of MSAG errors were corrected within 30 days 94.1% of MSAG error corrected within 90 days

P.01 Grade of Service Compliant

#### **PUBLIC DISCLOSURE REQUESTS**



## Technology Services Group

#### **MAJOR PROJECTS**



### REGULAR REVENUES



#### REGULAR EXPENDITURES





We are Kitsap 911, providing exceptional public safety emergency communications services every day.