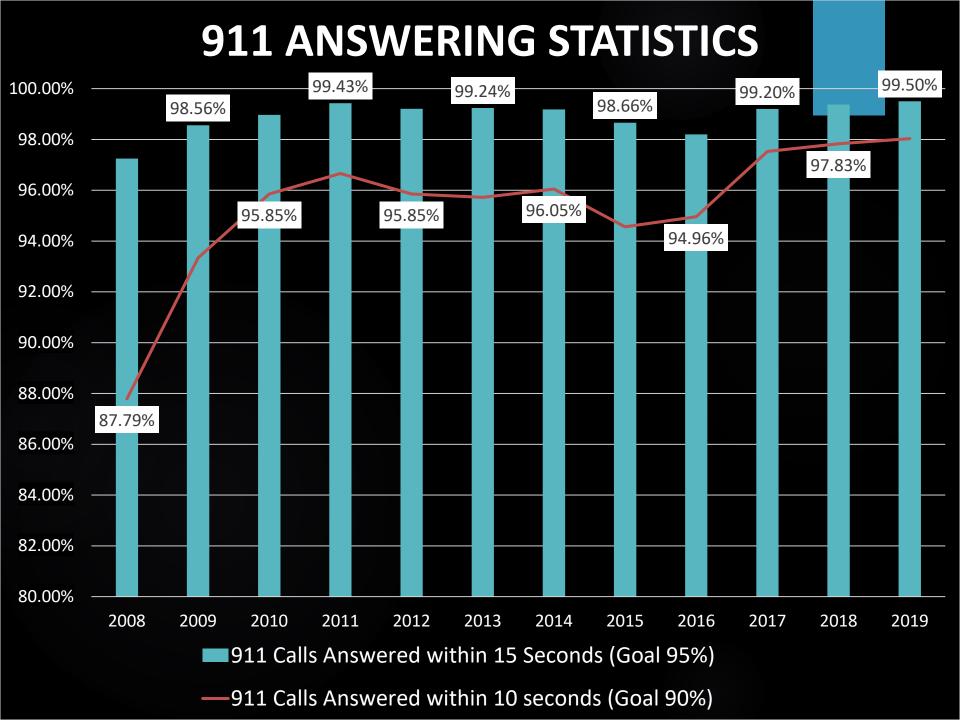

# 2019 Performance Measures





### AVERAGE ANSWER TIME



### Average Talk Time





### **TEXT TO 911**



### DISPATCHED EVENT HISTORY



### Priority 1 Law Enforcement

|                                             | 2009  | 2010 | 2011  | 2012 | 2013 | 2014 | 2015  | 2016  | 2017 | 2018 | 2019 |
|---------------------------------------------|-------|------|-------|------|------|------|-------|-------|------|------|------|
| Average Dispatch Time Priority 1 Law Events | 28.10 | 32   | 28.14 | 27   | 22.7 | 27.7 | 23.57 | 26.34 | 28   | 29   | 30   |

## Radio Congestion Initiative

#### 2018

- SOUTH averaged 75% usage
- NORTH and BPD at 50%

Implemented changes to dispatch processes for low priority events

#### 2019

25% reduction in radio congestion on law enforcement channels

| FIRE/EMS Standards