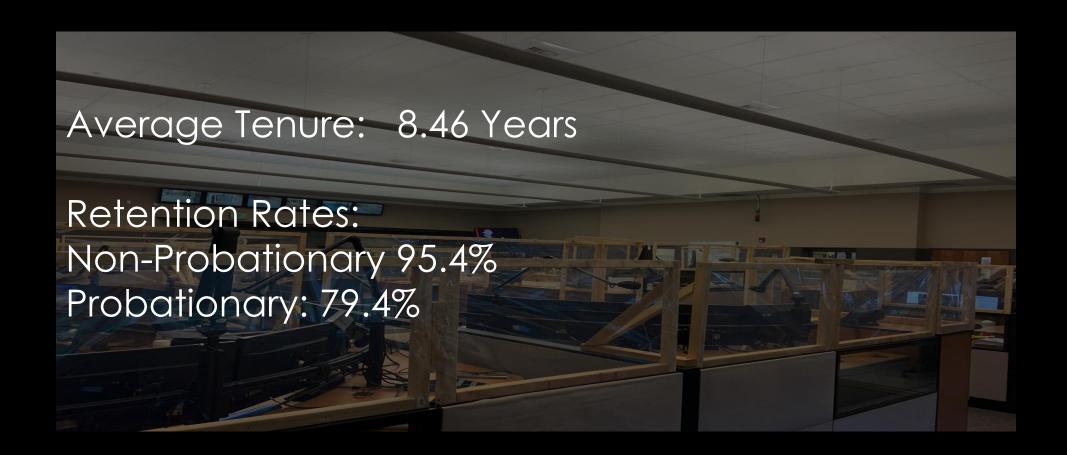

STORY



# Dispatch Performance Standards

Priority 1 Law Enforcement

95% Dispatched within 106 Seconds

Answered to Dispatched

|                                                | 2010 | 2017  | 2020  | 2021  | 2022  | 2020  |
|------------------------------------------------|------|-------|-------|-------|-------|-------|
| Average Dispatch Time Priority 1<br>Law Events |      | 30    | 26    | 26    | 26    | 28    |
| FIRE/EMS Standards                             | 2018 | 2019  | 2020  | 2021  | 2022  | 2023  |
| 90% Dispatched within 64 Seconds               | 84%  | 81.5% | 75.6% | 78.2% | 75.6% | 69.1% |

96.6%

:47

96%

:52

96.5%

:50

96%

:52

95.5%

:56

96%

:47

## 2023 Recruitments



# Employee Exits

Probationary

9 FTE

2 Nonprobationary

# Staffing



# Our Employees



# Our Employees



# Training



# Performance Management



## Performance Management



#### **CUSTOMER SATISFACTION**



OVERALL COMPETENCE OF KITSAP 911
EMPLOYEE

REASSURANCE PROVIDED BY KITSAP 911
EMPLOYEE

INFORMATION PROVIDED ON WHAT YOU SHOULD EXPECT TO HAPPEN NEXT

DEMEANOR OF EMPLOYEE WHO HANDLED YOUR CALL

HELPFULNESS OF KITSAP 911 EMPLOYEE

LENGTH OF TIME TO HANDLE YOUR CALL



## Technology Group Workload

2814

Total Work Orders Opened in 2023

97%

Work Orders Resolved in 2023

63%

Work Orders Resolved within 24 Hours

71%

Work Orders Resolved within 48 Hours

75%

Work Orders Resolved within 72 Hours



# System Reliability

| CAD                                         | 99.999% |  |
|---------------------------------------------|---------|--|
| Text to 911