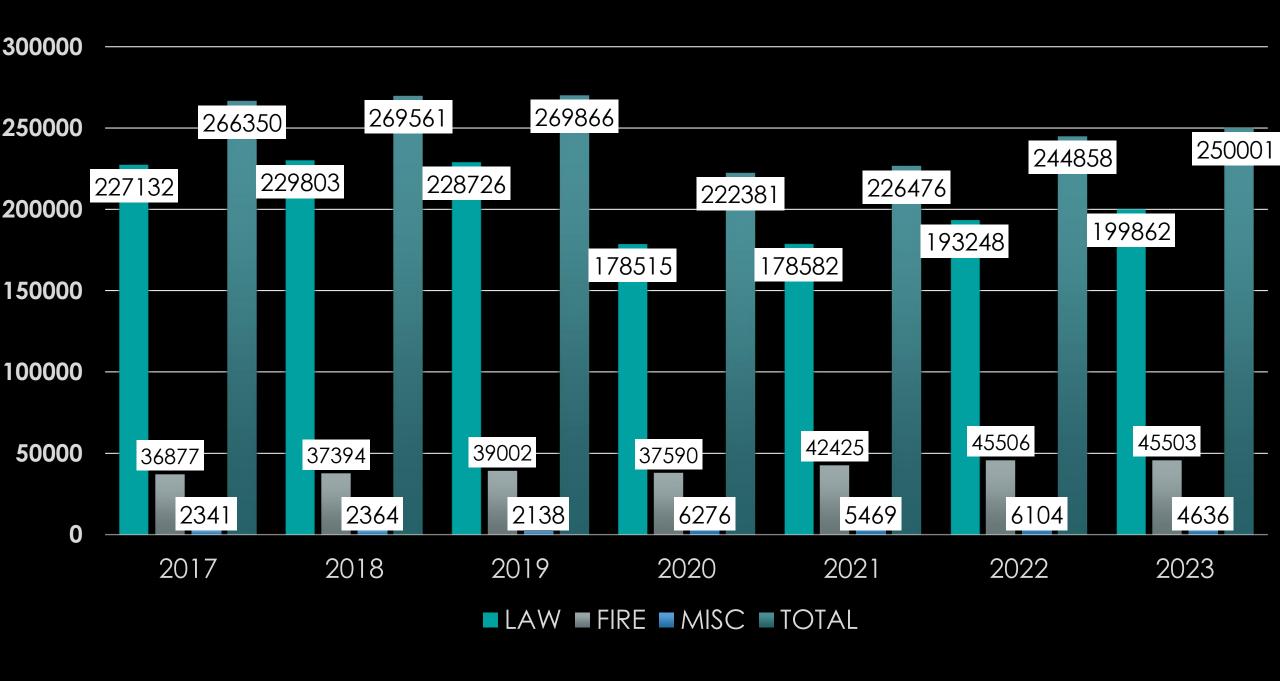

2023
PERFORMANCE
MEASURES

## Calls Processed on the Dispatch Floor



#### **TEXT TO 911**



#### 911 CALL ANSWERING



#### DISPATCHED EVENT HISTORY



# Dispatch Performance Standards

Priority 1 Law Enforcement

95% Dispatched within 106 Seconds

Answered to Dispatched

|                                                | 2010 | 2017  | 2020  | 2021  | 2022  | 2020  |
|------------------------------------------------|------|-------|-------|-------|-------|-------|
| Average Dispatch Time Priority 1<br>Law Events |      | 30    | 26    | 26    | 26    | 28    |
| FIRE/EMS Standards                             | 2018 | 2019  | 2020  | 2021  | 2022  | 2023  |
| 90% Dispatched within 64 Seconds               | 84%  | 81.5% | 75.6% | 78.2% | 75.6% | 69.1% |

96.6%

:47

96%

:52

96.5%

:50

96%

:52

95.5%

:56

96%

:47

## 2023 Recruitments



# Employee Exits

Probationary

9 FTE

2 Nonprobationary

# Staffing



# Our Employees



# Our