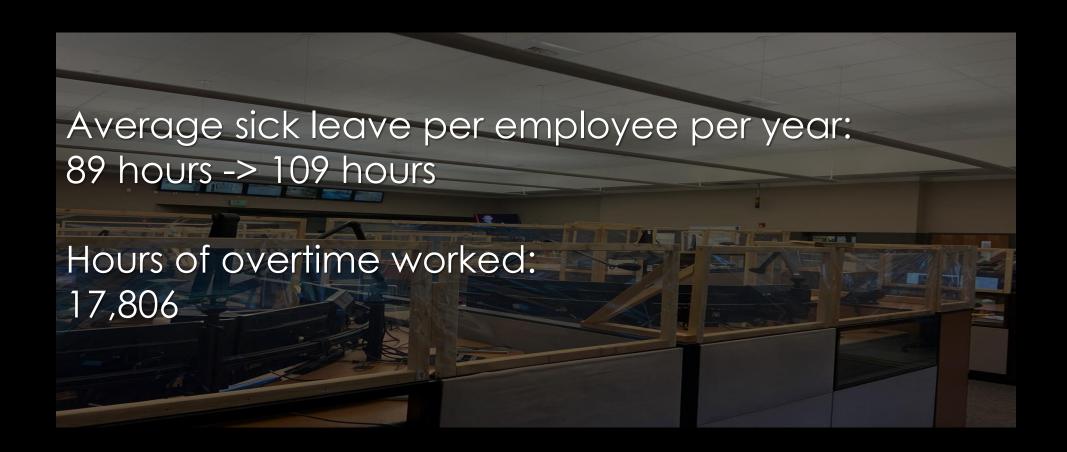

Performance Standards

Priority 1 Law Enforcement

95% Dispatched within 106 Seconds

Answered to Dispatched

|                                                | 2010 | 2017  | 2020  | 2021  | 2022  | 2020  |
|------------------------------------------------|------|-------|-------|-------|-------|-------|
| Average Dispatch Time Priority 1<br>Law Events |      | 30    | 26    | 26    | 26    | 28    |
| FIRE/EMS Standards                             | 2018 | 2019  | 2020  | 2021  | 2022  | 2023  |
| 90% Dispatched within 64 Seconds               | 84%  | 81.5% | 75.6% | 78.2% | 75.6% | 69.1% |

96.6%

:47

96%

:52

96.5%

:50

96%

:52

95.5%

:56

96%

:47

## 2023 Recruitments



# Employee Exits

Probationary

9 FTE

2 Nonprobationary

# Staffing



# Our Employees



# Our Employees



# Training



# Performance Management



## Performance Management



#### **CUSTOMER SATISFACTION**



OVERALL COMPETENCE OF KITSAP 911
EMPLOYEE

REASSURANCE PROVIDED BY KITSAP 911
EMPLOYEE

INFORMATION PROVIDED ON WHAT YOU SHOULD EXPECT TO HAPPEN NEXT

DEMEANOR OF EMPLOYEE WHO HANDLED YOUR CALL

HELPFULNESS OF KITSAP 911 EMPLOYEE

LENGTH OF TIME TO HANDLE YOUR CALL



## Technology Group Workload

2814

Total Work Orders Opened in 2023

97%

Work Orders Resolved in 2023

63%

Work Orders Resolved within 24 Hours

71%

Work Orders Resolved within 48 Hours

75%

Work Orders Resolved within 72 Hours



# System Reliability

| CAD                                         | 99.999% |  |
|---------------------------------------------|---------|--|
| Text to 911