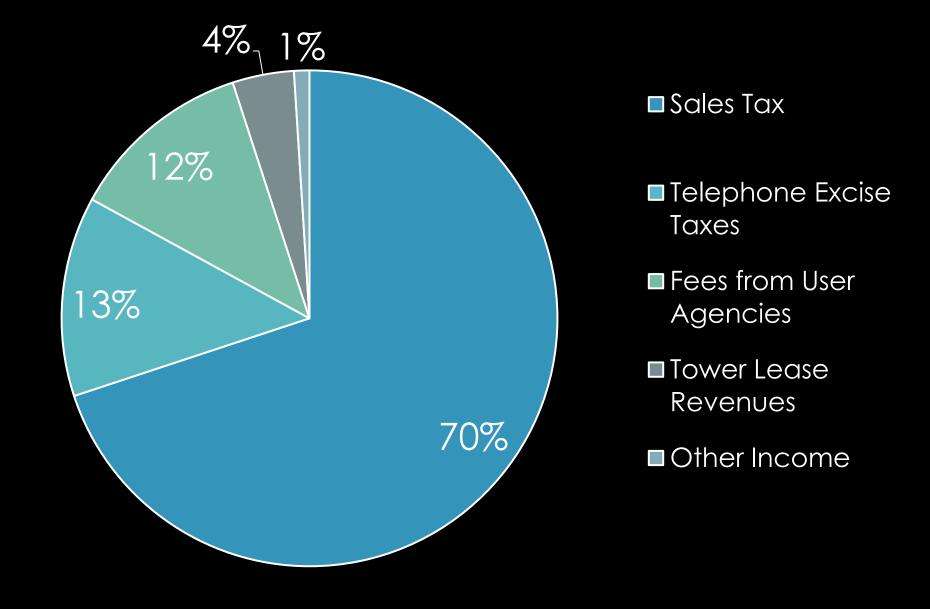

Work Orders Resolved within 72 Hours



# System Reliability

| CAD                                         | 99.999% |  |
|---------------------------------------------|---------|--|
| Text to 911                                 | 100%    |  |
| Radio                                       | 99.981% |  |
| MCT                                         | 99.922% |  |
| 911 System                                  | 100%    |  |
| Digital Alerting                            | 99.808% |  |
|                                             |         |  |
| Critical errors (yearly average)            | O       |  |
| State Hub upload frequency (yearly average) | 30 days |  |

P.01 Grade of Service Compliant

30 days

# AVL Reliability for Fire & EMS



#### PUBLIC DISCLOSURE REQUESTS



# REVENUES



# **EXPENDITURES**



■ Operating Supplies & Services





We are Kitsap 911, providing exceptional public safety emergency communications services every day.