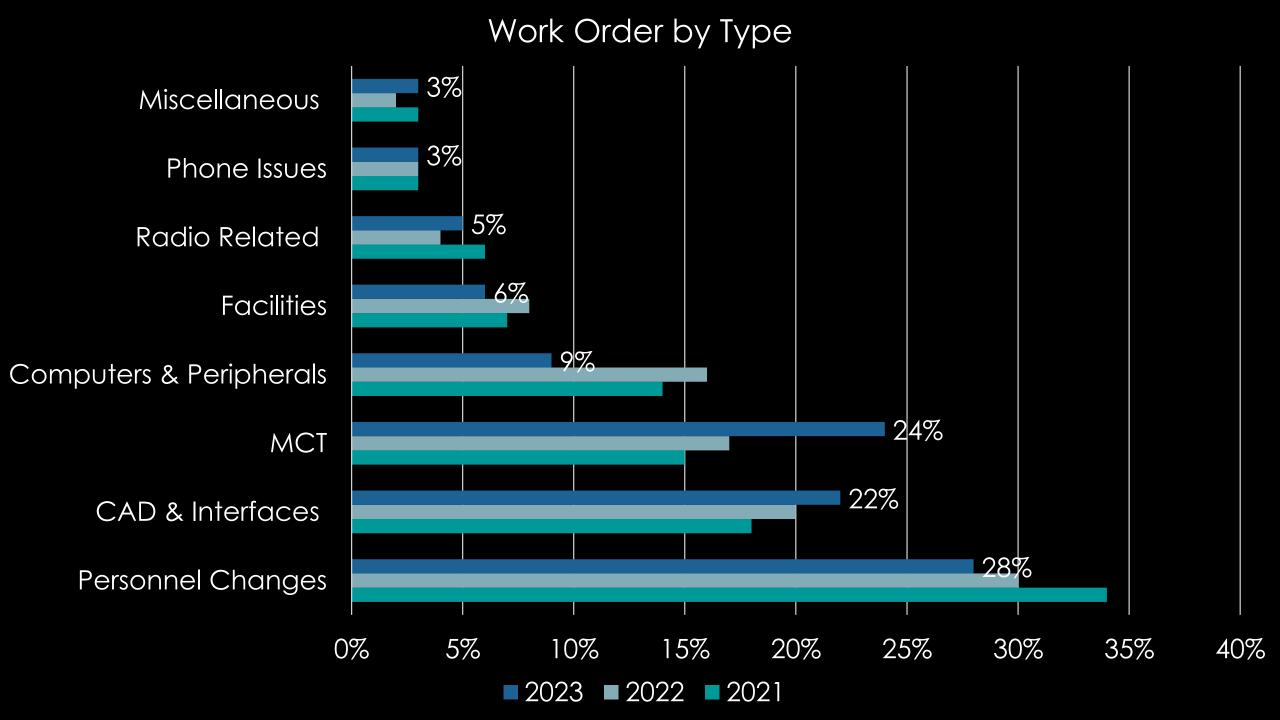

## Technology Group Workload

2814

Total Work Orders Opened in 2023

97%

Work Orders Resolved in 2023

63%

Work Orders Resolved within 24 Hours

71%

Work Orders Resolved within 48 Hours

75%

Work Orders Resolved within 72 Hours