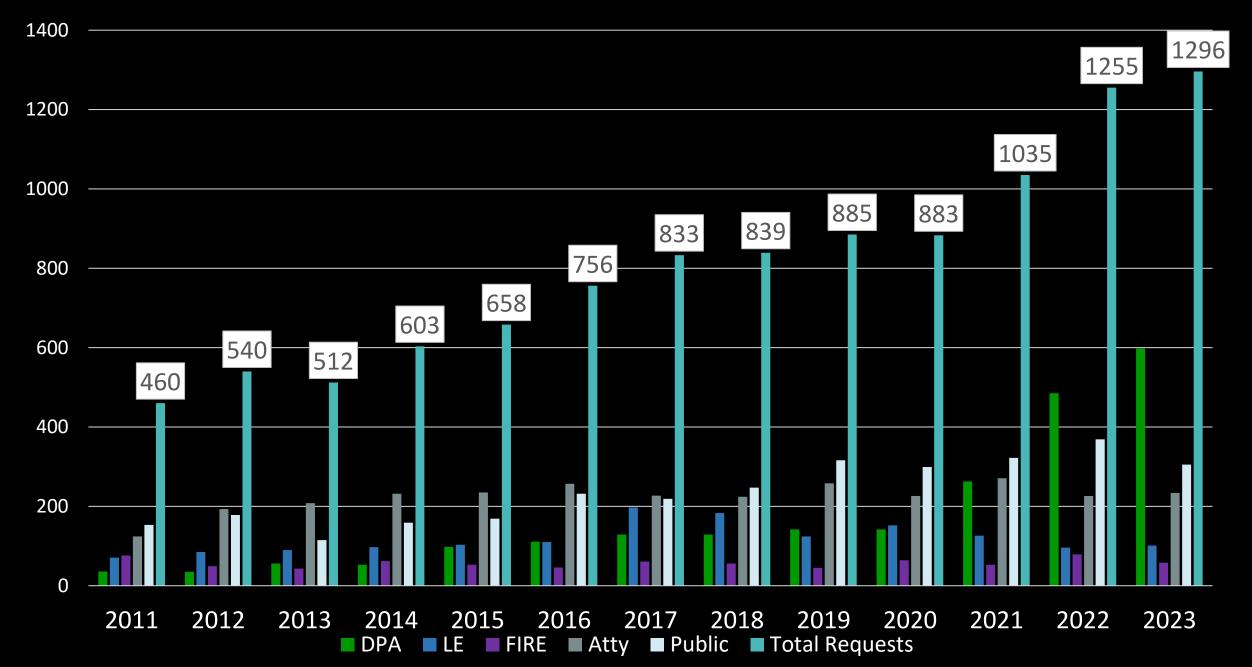

48 Hours

75%

Work Orders Resolved within 72 Hours



# System Reliability

| CAD                                         | 99.999% |  |
|---------------------------------------------|---------|--|
| Text to 911                                 | 100%    |  |
| Radio                                       | 99.981% |  |
| MCT                                         | 99.922% |  |
| 911 System                                  | 100%    |  |
| Digital Alerting                            | 99.808% |  |
|                                             |         |  |
| Critical errors (yearly average)            | O       |  |
| State Hub upload frequency (yearly average) | 30 days |  |

P.01 Grade of Service Compliant

30 days

# AVL Reliability for Fire & EMS



#### PUBLIC DISCLOSURE REQUESTS



# REVENUES



# **EXPENDITURES**



■ Operating Supplies & Services





We are Kitsap 911, providing exceptional public safety emergency communications services every day.