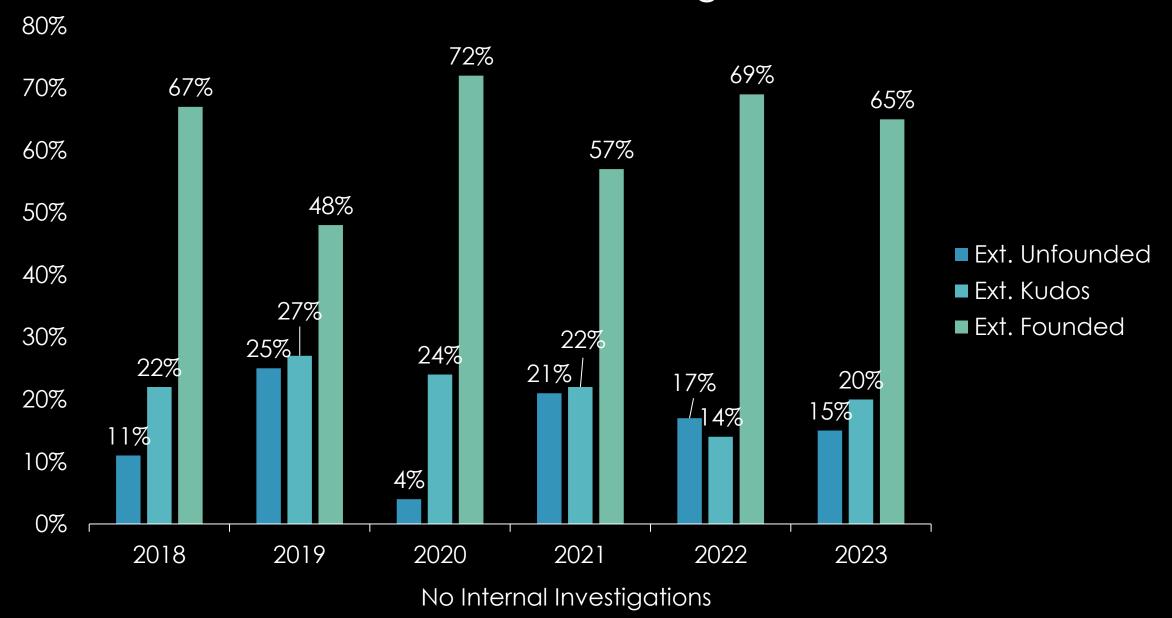

in 106 Seconds

Answered to Dispatched

|                                                | 2010 | 2017  | 2020  | 2021  | 2022  | 2020  |
|------------------------------------------------|------|-------|-------|-------|-------|-------|
| Average Dispatch Time Priority 1<br>Law Events |      | 30    | 26    | 26    | 26    | 28    |
| FIRE/EMS Standards                             | 2018 | 2019  | 2020  | 2021  | 2022  | 2023  |
| 90% Dispatched within 64 Seconds               | 84%  | 81.5% | 75.6% | 78.2% | 75.6% | 69.1% |

96.6%

:47

96%

:52

96.5%

:50

96%

:52

95.5%

:56

96%

:47

## 2023 Recruitments



# Employee Exits

Probationary

9 FTE

2 Nonprobationary

# Staffing



# Our Employees



# Our Employees



# Training



# Performance Management



## Performance Management



#### **CUSTOMER SATISFACTION**



OVERALL COMPETENCE OF KITSAP 911
EMPLOYEE

REASSURANCE PROVIDED BY KITSAP 911
EMPLOYEE

INFORMATION PROVIDED ON WHAT YOU SHOULD EXPECT TO HAPPEN NEXT

DEMEANOR OF EMPLOYEE WHO HANDLED YOUR CALL

HELPFULNESS OF KITSAP 911 EMPLOYEE

LENGTH OF TIME TO HANDLE YOUR CALL



## Technology Group Workload

2814

Total Work Orders Opened in 2023

97%

Work Orders Resolved in 2023

63%

Work Orders Resolved within 24 Hours

71%

Work Orders Resolved within 48 Hours

75%

Work Orders Resolved within 72 Hours



# System Reliability

| CAD                                         | 99.999% |  |
|---------------------------------------------|---------|--|
| Text to 911                                 | 100%    |  |
| Radio                                       | 99.981