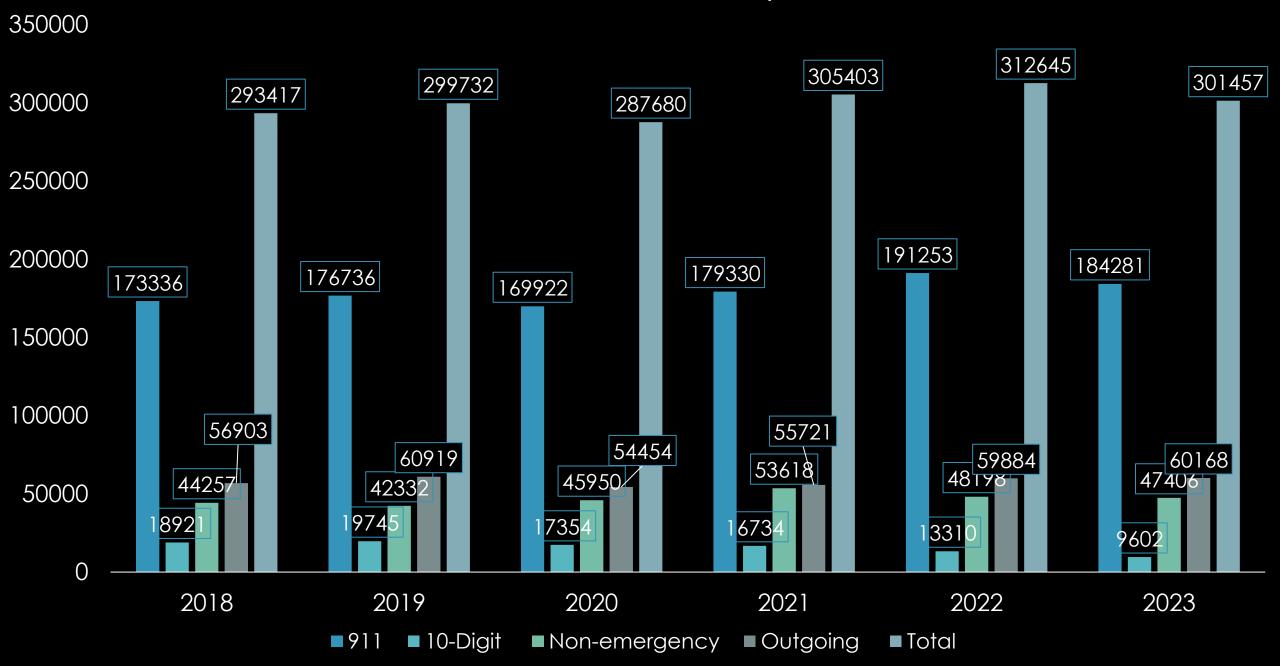

2023
PERFORMANCE
MEASURES

## Calls Processed on the Dispatch Floor



#### **TEXT TO 911**



#### 911 CALL ANSWERING



#### DISPATCHED EVENT HISTORY



# Dispatch Performance Standards

Priority 1 Law Enforcement

95% Dispatched within 106 Seconds

Answered to Dispatched

|                                                | 2010 | 2017  | 2020  | 2021  | 2022  | 2020  |
|------------------------------------------------|------|-------|-------|-------|-------|-------|
| Average Dispatch Time Priority 1<br>Law Events |      | 30    | 26    | 26    | 26    | 28    |
| FIRE/EMS Standards                             | 2018 | 2019  | 2020  | 2021  | 2022  | 2023  |
| 90% Dispatched within 64 Seconds               | 84%  | 81.5% | 75.6% | 78.2% | 75.6% | 69.1% |

96.6%

:47

96%

:52

96.5%

:50

96%

:52

95.5%

:56

96%

:47

## 2023 Recruitments



# Employee E