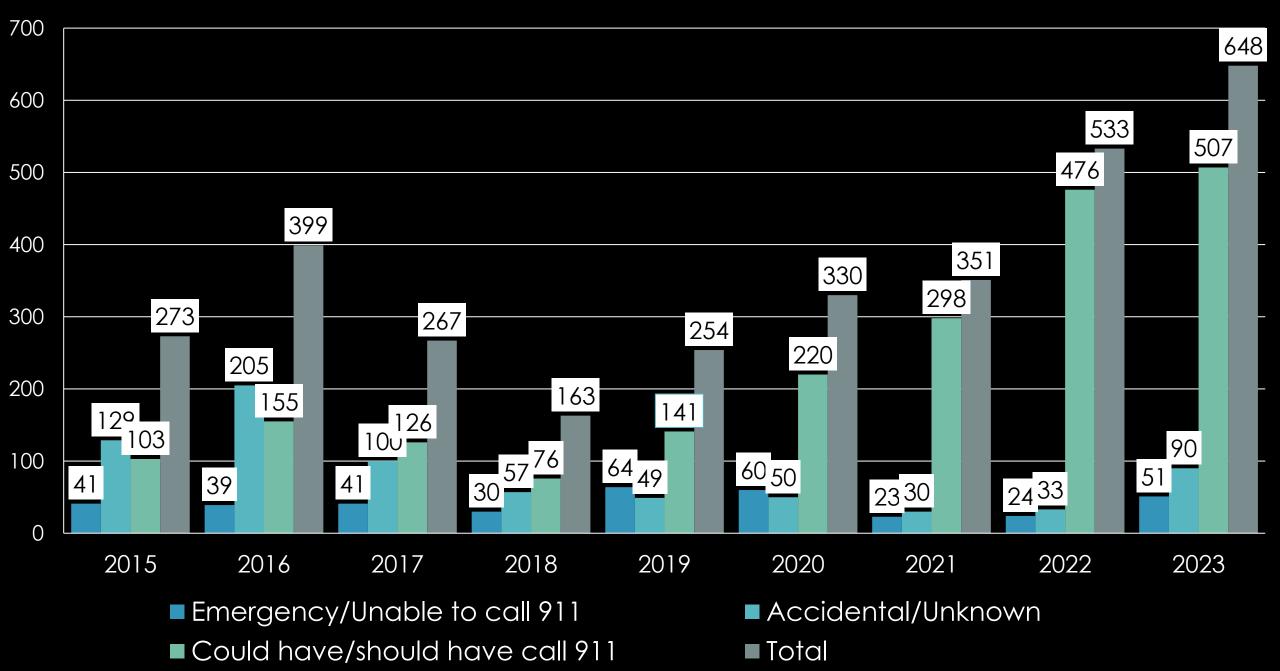

2023
PERFORMANCE
MEASURES

## Calls Processed on the Dispatch Floor



#### **TEXT TO 911**



#### 911 CALL ANSWERING



#### DISPATCHED EVENT HISTORY



# Dispatch Performance Standards

Priority 1 Law Enforcement

95% Dispatched within 106 Seconds

Answered to Dispatched

|                                                | 2010 | 2017  | 2020  | 2021  | 2022  | 2020  |
|------------------------------------------------|------|-------|-------|-------|-------|-------|
| Average Dispatch Time Priority 1<br>Law Events |      | 30    | 26    | 26    | 26    | 28    |
| FIRE/EMS Standards                             | 2018 | 2019  | 2020  | 2021  | 2022  | 2023  |
| 90% Dispatched within 64 Seconds               | 84%  | 81.5% | 75.6% | 78.2% | 75.6% | 69.1% |

96.6%

:47

96%

:52

96.5%

:50

96%

:52

95.5%

:56

96%

:47

## 2023 Recruitments



# Employee Exits

Probationary

9 FT