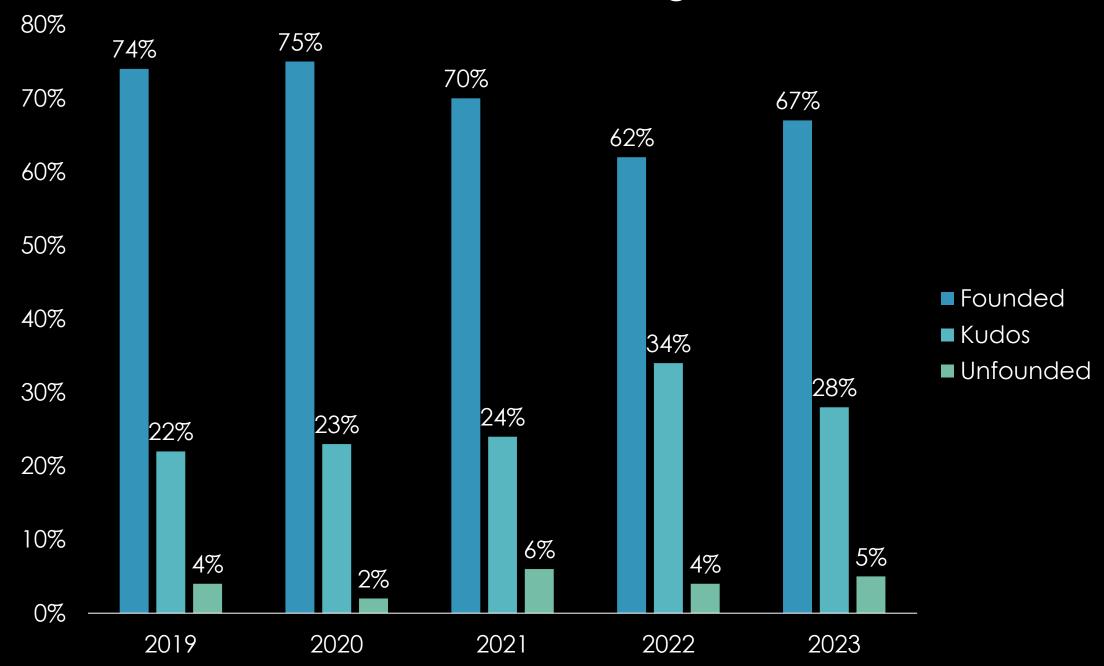

orcement

95% Dispatched within 106 Seconds

Answered to Dispatched

|                                                | 2010 | 2017  | 2020  | 2021  | 2022  | 2020  |
|------------------------------------------------|------|-------|-------|-------|-------|-------|
| Average Dispatch Time Priority 1<br>Law Events |      | 30    | 26    | 26    | 26    | 28    |
| FIRE/EMS Standards                             | 2018 | 2019  | 2020  | 2021  | 2022  | 2023  |
| 90% Dispatched within 64 Seconds               | 84%  | 81.5% | 75.6% | 78.2% | 75.6% | 69.1% |

96.6%

:47

96%

:52

96.5%

:50

96%

:52

95.5%

:56

96%

:47

## 2023 Recruitments



# Employee Exits

Probationary

9 FTE

2 Nonprobationary

# Staffing



# Our Employees



# Our Employees



# Training



# Performance Management



## Performance Management



#### **CUSTOMER SATISFACTION**



OVERALL COMPETENCE OF KITSAP 911
EMPLOYEE

REASSURANCE PROVIDED BY KITSAP 911
EMPLOYEE

INFORMATION PROVIDED ON WHAT YOU SHOULD EXPECT TO HAPPEN NEXT

DEMEANOR OF EMPLOYEE WHO HANDLED YOUR CALL

HELPFULNESS OF KITSAP 911 EMPLOYEE

LENGTH OF TIME TO HANDLE YOUR CALL



## Technology Group Workload

2814

Total Work Orders Opened in 2023

97%

Work Orders Resolved in 2023

63%

Work Orders Resolved within 24 Hours

71%

Work Orders Resolved within 48 Hours

75%

Work Orders Resolved within 72 Hours



# System Reliability

| CAD                                         | 99.999% |  |
|---------------------------------------------|---------|--|
| Text to 911                                 | 100%    |  |
| Radio