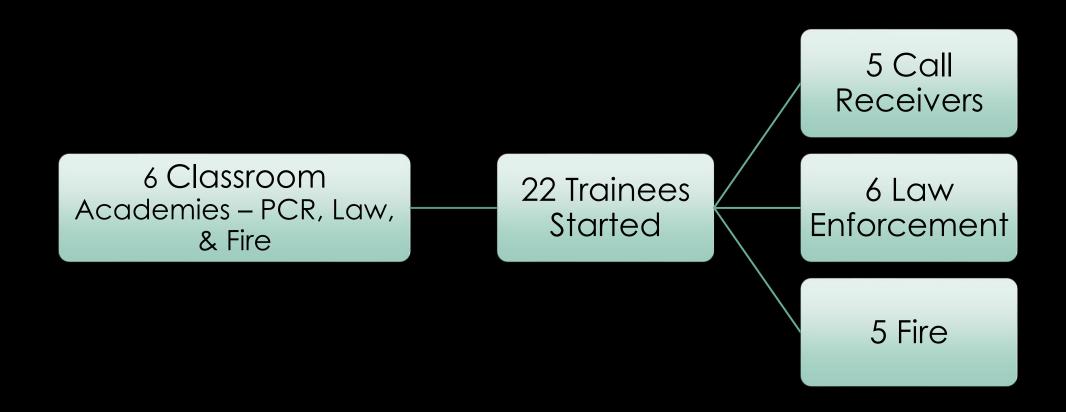

tandards

Priority 1 Law Enforcement

95% Dispatched within 106 Seconds

Answered to Dispatched

|                                                | 2010 | 2017  | 2020  | 2021  | 2022  | 2020  |
|------------------------------------------------|------|-------|-------|-------|-------|-------|
| Average Dispatch Time Priority 1<br>Law Events |      | 30    | 26    | 26    | 26    | 28    |
| FIRE/EMS Standards                             | 2018 | 2019  | 2020  | 2021  | 2022  | 2023  |
| 90% Dispatched within 64 Seconds               | 84%  | 81.5% | 75.6% | 78.2% | 75.6% | 69.1% |

96.6%

:47

96%

:52

96.5%

:50

96%

:52

95.5%

:56

96%

:47

## 2023 Recruitments



# Employee Exits

Probationary

9 FTE

2 Nonprobationary

# Staffing



# Our Employees



# Our Employees



# Training



# Performance Management



## Performance Management



#### **CUSTOMER SATISFACTION**



OVERALL COMPETENCE OF KITSAP 911
EMPLOYEE

REASSURANCE PROVIDED BY KITSAP 911
EMPLOYEE

INFORMATION PROVIDED ON WHAT YOU SHOULD EXPECT TO HAPPEN NEXT

DEMEANOR OF EMPLOYEE WHO HANDLED YOUR CALL

HELPFULNESS OF KITSAP 911 EMPLOYEE

LENGTH OF TIME TO HANDLE YOUR CALL



## Technology Group Workload

2814

Total Work Orders Opened in 2023

97%

Work Orders Resolved in 2023

63%

Work Orders Resolved within 24 Hours

71%

Work Orders Resolved within 48 Hours

75%

Work Orders Resolved within 72 Hours



# System Reliability

| CAD                                         | 99.999% |  |
|---------------------------------------------|---------|--|
| Text to 911                                 | 100%    |