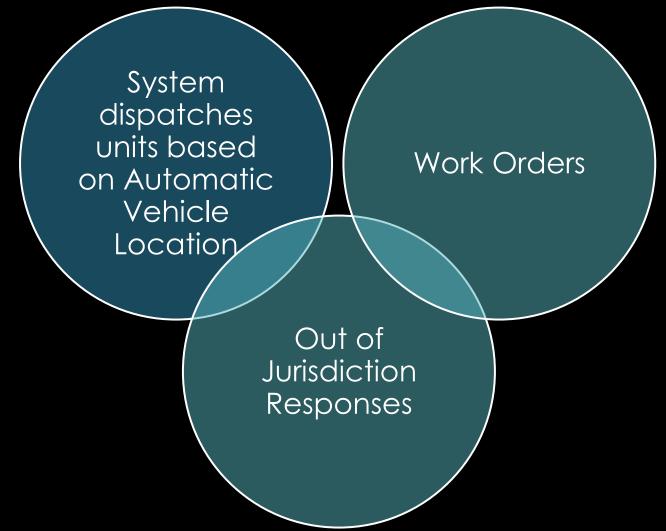

s

71%

Work Orders Resolved within 48 Hours

75%

Work Orders Resolved within 72 Hours



# System Reliability

| CAD                                         | 99.999% |  |
|---------------------------------------------|---------|--|
| Text to 911                                 | 100%    |  |
| Radio                                       | 99.981% |  |
| MCT                                         | 99.922% |  |
| 911 System                                  | 100%    |  |
| Digital Alerting                            | 99.808% |  |
|                                             |         |  |
| Critical errors (yearly average)            | O       |  |
| State Hub upload frequency (yearly average) | 30 days |  |

P.01 Grade of Service Compliant

30 days

# AVL Reliability for Fire & EMS



#### PUBLIC DISCLOSURE REQUESTS



# REVENUES



# **EXPENDITURES**



■ Operating Supplies & Services





We are Kitsap 911, providing exceptional public safety emergency communications services every day.