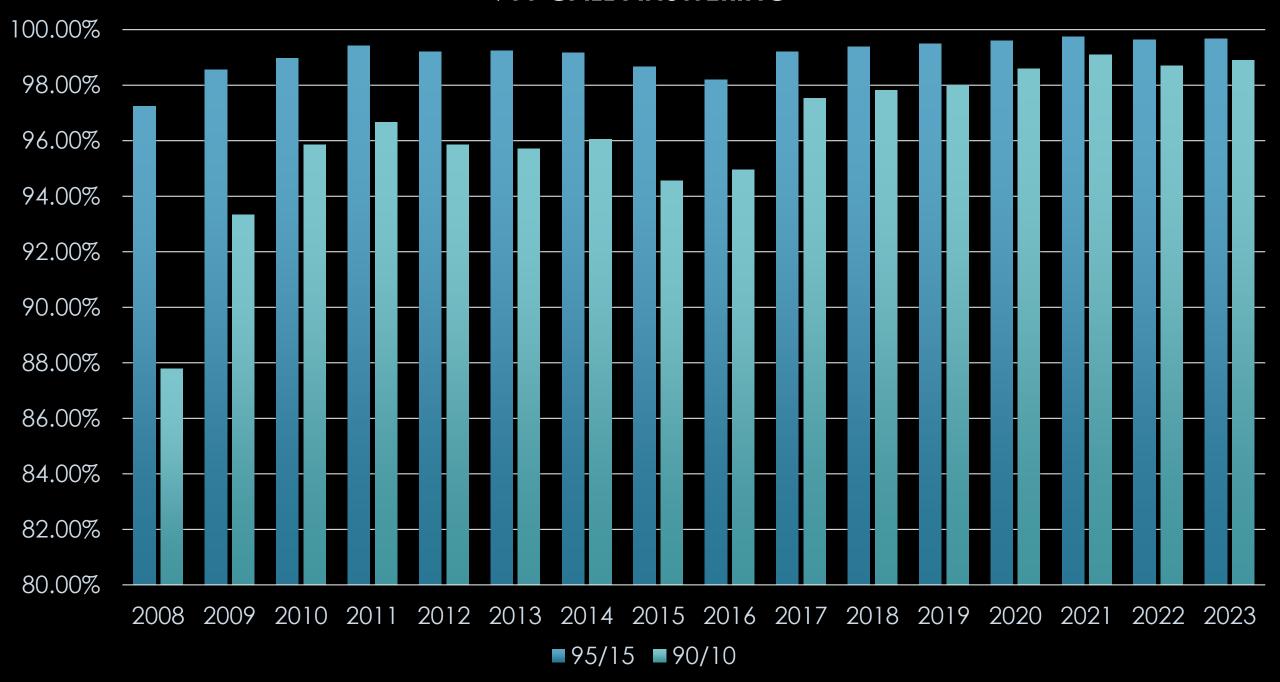

2023
PERFORMANCE
MEASURES

## Calls Processed on the Dispatch Floor



#### **TEXT TO 911**



#### 911 CALL ANSWERING



#### DISPATCHED EVENT HISTORY



# Dispatch Performance Standards

Priority 1 Law Enforcement

95% Dispatched within 106 Seconds

Answered to Dispatched

|                                                | 2010 | 2017  | 2020  | 2021  | 2022  | 2020  |
|------------------------------------------------|------|-------|-------|-------|-------|-------|
| Average Dispatch Time Priority 1<br>Law Events |      | 30    | 26    | 26    | 26    | 28    |
| FIRE/EMS Standards                             | 2018 | 2019  | 2020  | 2021  | 2022  | 2023  |
| 90% Dispatched within 64 Seconds               | 84%  | 81.5% | 75.6% | 78.2% | 75.6% | 69.1% |

96.6%

:47

96%

:52

96.5%

:50

96%

:52

95.5%

:56

96%

:47

## 2023 Recruitments



# Employee Exits

Probationary

9 FTE

2 Nonprobationary

# Sta